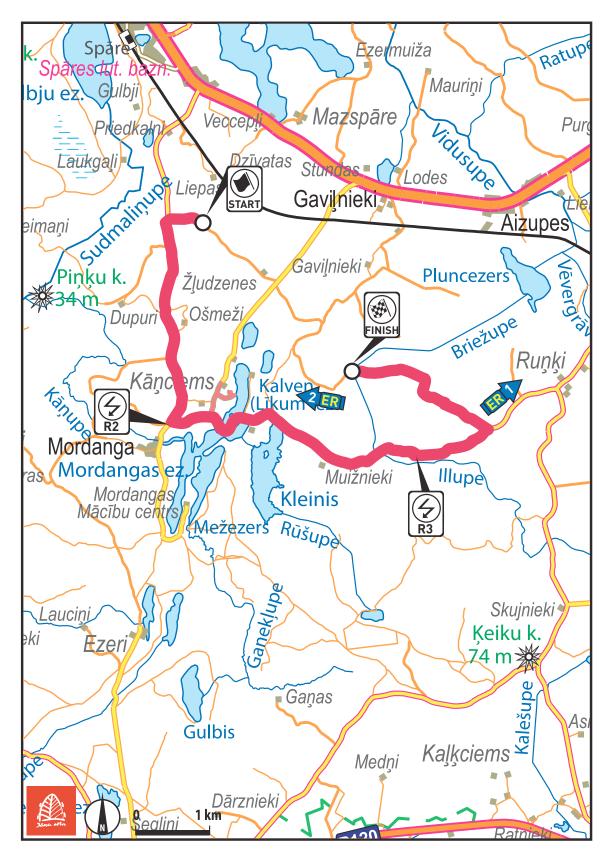

Krustpilī
- Minerālo materiālu karjeru saimniecība ar vairākiem mobiliem un stacionāriem materiālu ražošanas iekārtu komplektiem
- Trīs stacionārās laboratorijas Talsos, Brocēnos, Krustpilī un mobilā ceļu laboratorija

- Speciālā tehnika visiem ceļu būves darbiem
- Tehnikas pakalpojumi
- Tehnikas noma

www.scgrupa.lv



## 20.7 SS1/2 TALCE / SC GRUPA













# Neste – rallija cienīgs uzpildes ātrums!

Uzpildies ātri kādā no 65 Neste stacijām visā Latvijā un dodies ceļā, lai klātienē sajustu rallija kaislības.









20.8 SS3/4 NESTE













## 20.9 SS 5/6 TALSI CITY SPECIAL







# **Solution Izvēlies savu RALLIJA RADIO**



● SALDŪ 98,9MHZ

LIEPĀJĀ 88 4MHZ

> KURZEMES RADIO



## 20.10 SS 7 KURZEMES RADIO









20.11 SS 8 DELFI









20.12 SS 9 NIEDRĀJI MR MEŽISTRĀDE







## 20.13 SS 10 CVS PARALLEL STAGE















# ATKLĀJIET JAUNĀS KONCEPCIJAS NISSAN NORDE AUTOCENTRU

# MORDENĀKAIS NISSAN

# AUTOCENTRS BALTIJA!

## NISSAN QASHQAI sākot no **17 390 €**

## NISSAN JUKE sākot no **13 990 €**

## NISSAN X-TRAIL sākot no **21 990 €**

LAIPNI LŪDZAM IEPAZĪT NISSAN AUTOMOBIĻU MODEĻU KLĀSTU, KĀ VĒL NEKAD IEPRIEKŠ, LAI MŪSU ĪPAŠIE AUTOMOBIĻU PIEDĀVĀJUMI "SAGROZA JUMS GALVU"!

## PIESAKIETIES IZMĒĢINĀJUMA BRAUCIENAM!



SIA NORDE Skanstes iela 31a, Rīga Tālr.: +371 67 388 433 www.norde.lv



LOJALITĀTES PIEDĀVĀJUMS: +1 g. / 100 000 km NISSAN 5\* PAGARINĀTĀ GARANTIJA BEZ MAKSAS

Attēliem ir ilustrējoša nozīme. Nissan Qashqai vidējais degvielas patēriņš: 3,8 – 6,0 l/100 km, CO<sub>2</sub> izmešu apjoms: 99 – 138 g/km. Nissan Juke vidējais degvielas patēriņ