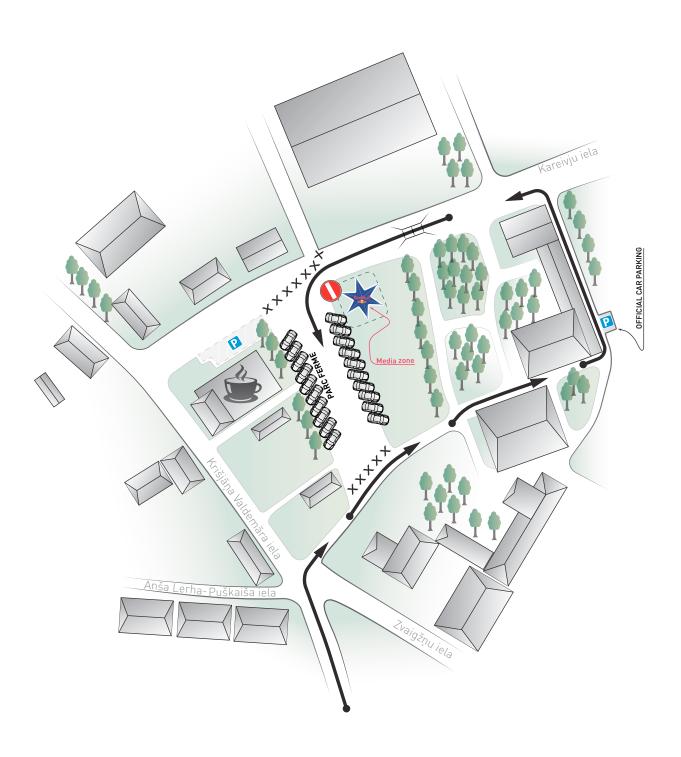

## 6.4 MEDIA ZONE AT FINISH PARC FERMÈ

Finish Parc Ferme exit will be organised via special media zone. Please be forthcoming and address any media requesting for you attention, use this media zone to your best interest.

## 20.9 SS 5/6 TALSI CITY SPECIAL