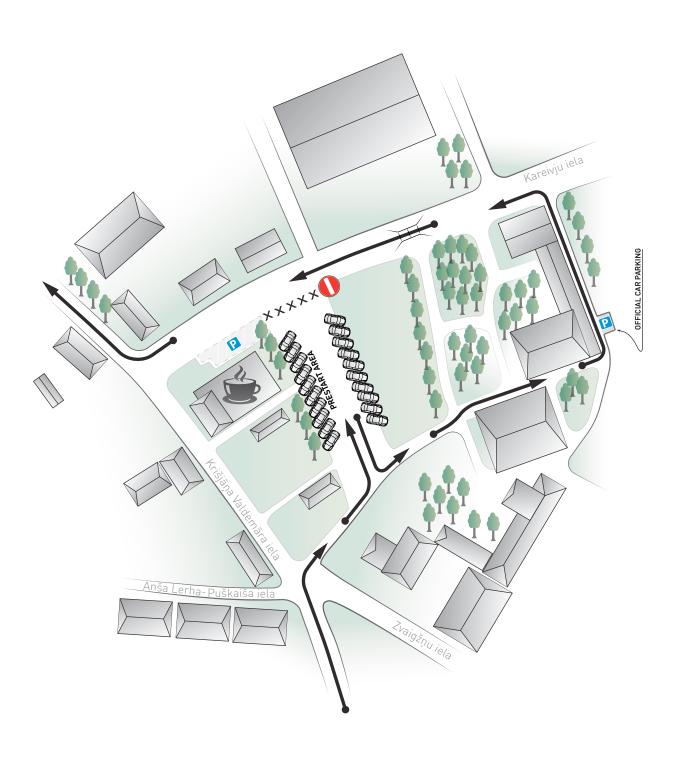

58                | 00:17                       | 14:57                      |
| SS11    | NISSAN NORDE                | 28,94                 |                                |                      |                             | 15:00                      |
| 12      | Finish podium - TALSI       |                       | 20,51                          | 49,45                | 01:00                       | 16:00                      |

| Leg 2 totals / 2.aplis kopā | 64,07  | 134,49 | 198,56 | 32% |  |
|-----------------------------|--------|--------|--------|-----|--|
| Rally totals / Rallijā kopā | 113,95 | 233,26 | 347,21 | 33% |  |

updated 21.04.2016.













## 20 MAPS AND SCHEMES>



jēvents

we promote







SC grupa





## 20.2 SERVICE PARK





## 20.3 OPENING CEREMONY















## 20.4 CLOSING CEREMONY















#### 20.5 **OVERALL**

















## 20.6 QUALIFYING / SHAKEDOWN













# DROŠI CEĻI DROŠAI RĪTDIENAI



SALDUS CEĻINIEKS

TALCE

SC KULDĪGA

MĒRNIEKS J

**SC TRANSPORTS** 

SC grupas vieta nozarē — ar savu ilggadējo pieredzi, nepārtraukti augošo profesionalitāti un mūsdienīgiem resursiem piedalīties valsts infrastruktūras attīstībā un uzlabošanā, tādējādi veicinot Latvijas ekonomisko uzplaukumu, cilvēku ērtības un vides sakoptību.



## **CEĻU BŪVNIECĪBA**

## RAŽOTNES

## **BŪVTEHNIKA**

- TEN autoceļi
- Valsts galvenie autoceļi
- Lidostas
- Reģionālie un vietējie ceļi
- Pašvaldību ielas un ceļi
- Meža ceļi
- Laukumi, veloceliņi
- Tilti

- Trīs asfaltbetona rūpnīcas -Talsos, Brocēnos, Krustpilī
- Minerālo materiālu karjeru