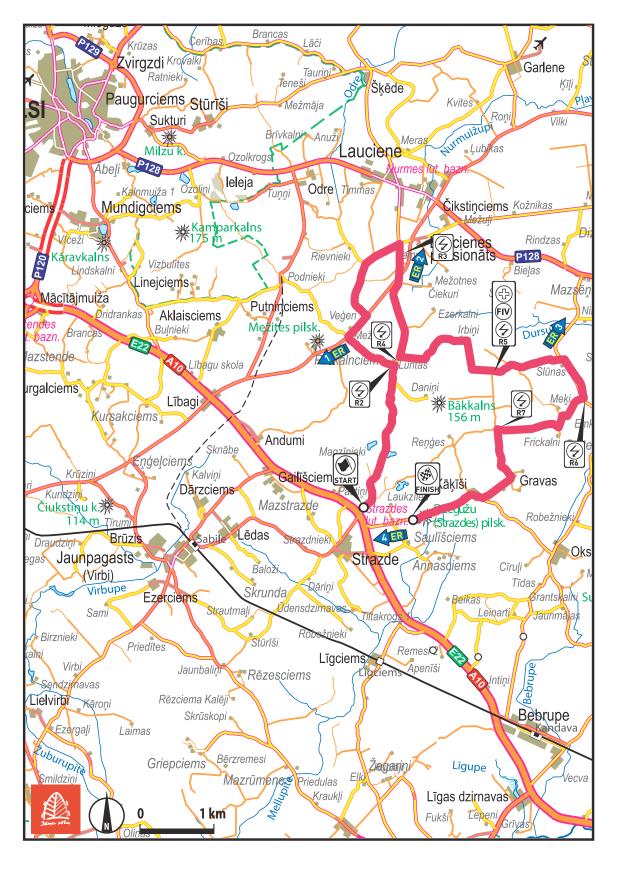

## 20 MAPS AND SCHEMES>

jēvents

we promote

SC grupa

## 20.7 SS1/2 TALCE / SC GRUPA

# Neste – rallija cienīgs uzpildes ātrums!

Uzpildies ātri kādā no 65 Neste stacijām visā Latvijā un dodies ceļā, lai klātienē sajustu rallija kaislības.

20.8 SS3/4 NESTE

## 20.9 SS 5/6 TALSI CITY SPECIAL