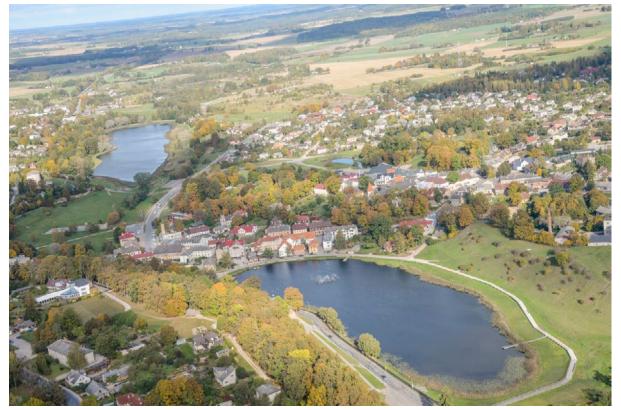

#### 2.3 TALSI – THE CITY OF NINE HILLS

Throughout centuries, the city of Talsi has managed to combine the tendencies of modern city development with the charm of a calm small town.

The nine hillocks and two lakes of the city have a history dating back multiple centuries, and provide the unique Talsi scenery. The most beautiful season of the year is during the cherry and apple blossoming.

If a tourist in Kurzeme region wants to feel the harmony between nature and history, he will come to the city of nine hillocks, Talsi, which is situated next to its two lakes and features parks from a long time ago, as well as gardens on the outskirts of the city.

Inside the city, a harmonic development of traditions and culture history, along with modern educational and sports opportunities, small businesses and tourism service are witnessed.

Talsi surprises its guests with modern sports buildings, the new Talsi lake promenade, renovated Sauleskalns bandstand and Radošā sēta (Creative courtyard).