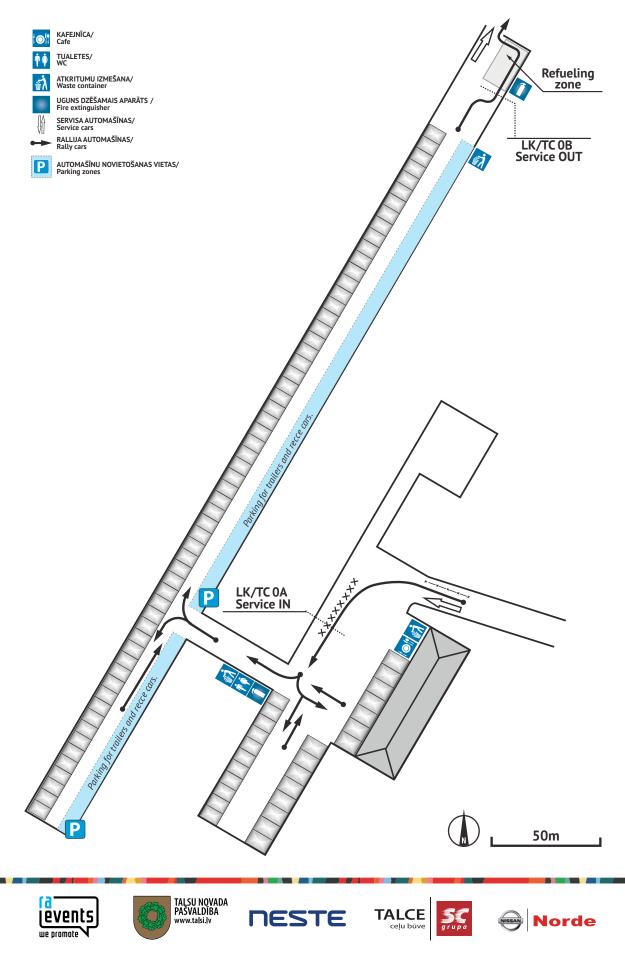

| 20,58                | 00:17                       | 14:57                      |
| SS11    | NISSAN NORDE                | 28,94                 |                                |                      |                             | 15:00                      |
| 12      | Finish podium - TALSI       |                       | 20,51                          | 49,45                | 01:00                       | 16:00                      |

| Leg 2 totals / 2.aplis kopā | 64,07  | 134,49 | 198,56 | 32% |  |
|-----------------------------|--------|--------|--------|-----|--|
| Rally totals / Rallijā kopā | 113,95 | 233,26 | 347,21 | 33% |  |

updated 21.04.2016.













## 20 MAPS AND SCHEMES>



jēvents

we promote







SC grupa





## 20.2 SERVICE PARK





## 20.3 OPENING CEREMONY















## 20.4 CLOSING CEREMONY















#### 20.5 **OVERALL**

















## 20.6 QUALIFYING / SHAKEDOWN













# DROŠI CEĻI DROŠAI RĪTDIENAI



SALDUS CEĻINIEKS

TALCE

SC KULDĪGA

MĒRNIEKS J

**SC TRANSPORTS** 

SC grupas vieta nozarē — ar savu ilggadējo pieredzi, nepārtraukti augošo profesionalitāti un mūsdienīgiem resursiem piedalīties valsts infrastruktūras attīstībā un uzlabošanā, tādējādi veicinot Latvijas ekonomisko uzplaukumu, cilvēku ērtības un vides sakoptību.



## **CEĻU BŪVNIECĪBA**

## RAŽOTNES

## **BŪVTEHNIKA**

- TEN autoceļi
- Valsts galvenie autoceļi
- Lidostas
- Reģionālie un vietējie ceļi
- Pašvaldību ielas un ceļi
- Meža ceļi
- Laukumi, veloceliņi
- Tilti

- Trīs asfaltbetona rūpnīcas -Talsos, Brocēnos, Krustpilī