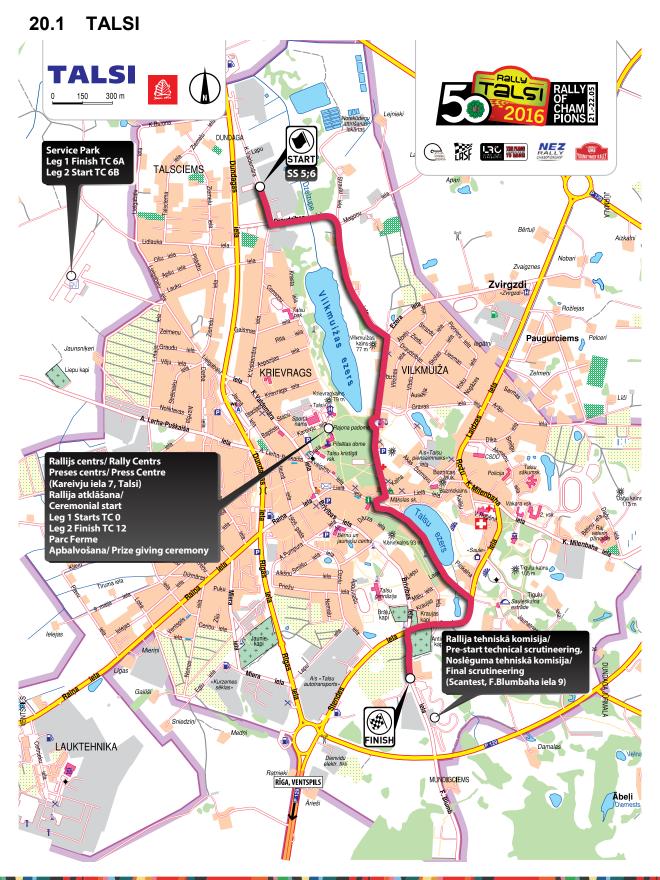

#### TALSI> 2

## 4.4 LOCATION OF RALLY HQ AND OFFICIAL NOTICE BOARD

NESTE

Place: Talsi, Kareivju iela 7 (Administrative Centre of Talsi Region Municipality)

| Date:        | Time:       |
|--------------|-------------|
| 19 May, 2016 | 18:00-22:00 |
| 20 May, 2016 | 08:00-19:00 |
| 21 May, 2016 | 08:00-21:00 |
| 22 May, 2016 | 08:00-19:00 |

## 4.9 MAIN GPS COORDINATES

| Rally HQ at Administrative Centre of Talsi Region Municipality, Kareivju       | N57.247570, |
|--------------------------------------------------------------------------------|-------------|
| iela 7, Talsi                                                                  | E22.586704  |
| Service park at Airfield, Talsciems, Ģibuļi parish, Talsi region               | N57.253965, |
|                                                                                | E22.566600  |
| Pre-start technical scrutineering; marking and sealing; final scrutineering of | N57.235236, |
| defined vehicles at "Scantest", F. Blumbaha iela 9, Talsi                      | E22.595248  |
| Rally ceremonial start podium at Kareivju iela 7, Talsi                        | N57.247570, |
|                                                                                | E22.586704  |

TALCE ceju būve

Norde

TALSU NOVADA PAŠVALDĪBA www.talsi.lv

**NESTE** 

| Saturday, May 21, 2016 |                                                 |                            |  |  |
|------------------------|-------------------------------------------------|----------------------------|--|--|
| 15:00                  | Start of Leg 1 TC 0                             | Talsi, Kareivju iela 7     |  |  |
| 20:04                  | Finish of Leg 1 TC 6A                           | Talsi, Airfield, Talsciems |  |  |
| Sunday, May            | 22, 2016                                        |                            |  |  |
| 08:00                  | Publication of starting list for Leg 2          | Talsi, Kareivju iela 7     |  |  |
| 09:30                  | Start of Leg 2 TC 6B                            | Talsi, Airfield, Talsciems |  |  |
| 16:00                  | Finish of Leg 2 TC 12                           | Talsi, Kareivju iela 7     |  |  |
| from 16:00             | Parc Fermè after finish                         | Talsi, Kareivju iela 7     |  |  |
| from 16:00             | Final Scrutineering                             | Talsi, F. Blumbaha iela 9, |  |  |
| 1011 10.00             |                                                 | "Scantest"                 |  |  |
| 17:30                  | Prize giving ceremony                           | Talsi, Kareivju iela 7     |  |  |
| 18:00                  | 2 <sup>nd</sup> meeting of Stewards             | Talsi, Kareivju iela 7     |  |  |
| 18:30                  | Posting of the provisional final classification | Talsi, Kareivju iela 7     |  |  |
| 19:00                  | Posting of the official final classification    | Talsi, Kareivju iela 7     |  |  |