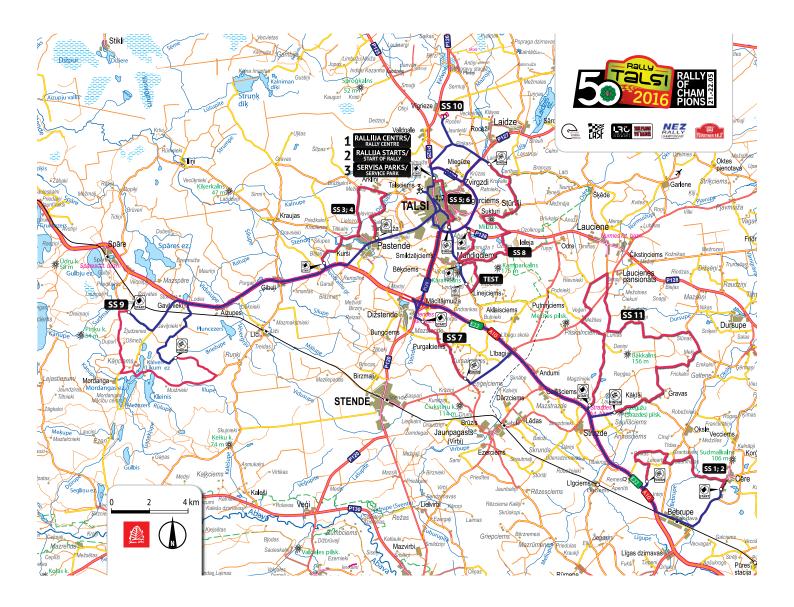

|
| SS11    | NISSAN NORDE                | 28,94                 |                                |                      |                             | 15:00                      |
| 12      | Finish podium - TALSI       |                       | 20,51                          | 49,45                | 01:00                       | 16:00                      |

| Leg 2 totals / 2.aplis kopā | 64,07  | 134,49 | 198,56 | 32% |  |
|-----------------------------|--------|--------|--------|-----|--|
| Rally totals / Rallijā kopā | 113,95 | 233,26 | 347,21 | 33% |  |

updated 21.04.2016.













## 20 MAPS AND SCHEMES>



jēvents

we promote







SC grupa





## 20.2 SERVICE PARK





## 20.3 OPENING CEREMONY















## 20.4 CLOSING CEREMONY















#### 20.5 **OVERALL**

















## 20.6 QUALIFYING / SHAKEDOWN













# DROŠI CEĻI DROŠAI RĪTDIENAI



SALDUS CEĻINIEKS

TALCE

SC KULDĪGA

MĒRNIEKS J

**SC TRANSPORTS** 

SC grupas vieta nozarē — ar savu ilggadējo pieredzi, nepārtraukti augošo profesionalitāti un mūsdienīgiem resursiem piedalīties valsts infrastruktūras attīstībā un uzlabošanā, tādējādi veicinot Latvijas ekonomisko uzplaukumu, cilvēku ērtības un vides sakoptību.



## **CEĻU BŪVNIECĪBA**

## RAŽOTNES

## **BŪVTEHNIKA**

- TEN autoceļi
- Valsts galvenie autoceļi
- Lidostas
- Reģionālie un vietējie ceļi
- Pašvaldību ielas un ceļi
- Meža ceļi
- Laukumi, veloceliņi
- Tilti

- Trīs asfaltbetona rūpnīcas -Talsos, Brocēnos, Krustpilī
- Minerālo materiālu karjeru saimniecība ar vairākiem mobiliem un stacionāriem materiālu ražošanas iekārtu