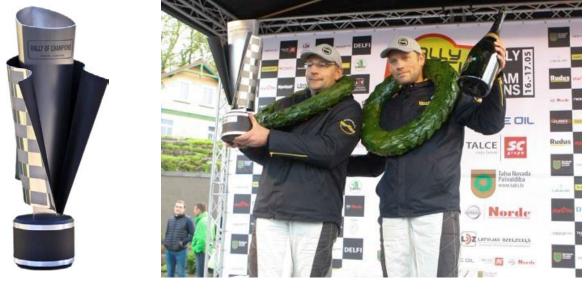

## **17 FORBIDDEN TERRITORY>**

As of March 21, 2016 special provisions about the *Forbidden Territories* have become effective and will be in force until the start of *Rally Talsi*. The forbidden territories are restricted areas, where presence of *Rally Talsi* participants until the start of rally is allowed only with a prior consent from *Rally Talsi* organisers *RA EVENTS*, SIA.