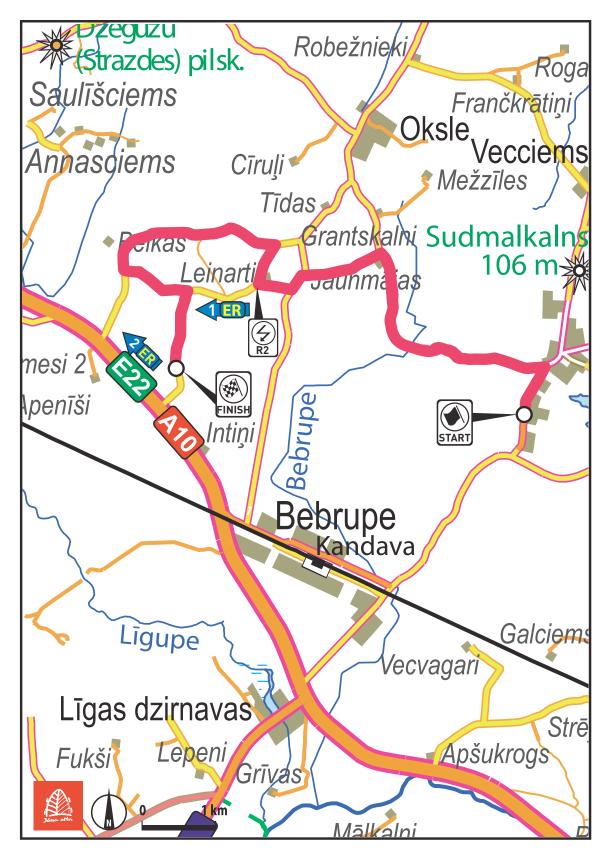

fesionalitāti un mūsdienīgiem resursiem piedalīties valsts infrastruktūras attīstībā un uzlabošanā, tādējādi veicinot Latvijas ekonomisko uzplaukumu, cilvēku ērtības un vides sakoptību.



## **CEĻU BŪVNIECĪBA**

## RAŽOTNES

## **BŪVTEHNIKA**

- TEN autoceļi
- Valsts galvenie autoceļi
- Lidostas
- Reģionālie un vietējie ceļi
- Pašvaldību ielas un ceļi
- Meža ceļi
- Laukumi, veloceliņi
- Tilti

- Trīs asfaltbetona rūpnīcas -Talsos, Brocēnos, Krustpilī
- Minerālo materiālu karjeru saimniecība ar vairākiem mobiliem un stacionāriem materiālu ražošanas iekārtu komplektiem
- Trīs stacionārās laboratorijas Talsos, Brocēnos, Krustpilī un mobilā ceļu laboratorija

- Speciālā tehnika visiem ceļu būves darbiem
- Tehnikas pakalpojumi
- Tehnikas noma

www.scgrupa.lv



## 20.7 SS1/2 TALCE / SC GRUPA













# Neste – rallija cienīgs uzpildes ātrums!

Uzpildies ātri kādā no 65 Neste stacijām visā Latvijā un dodies ceļā, lai klātienē sajustu rallija kaislības.









20.8 SS3/4 NESTE













## 20.9 SS 5/6 TALSI CITY SPECIAL







# **Solution Izvēlies savu RALLIJA RADIO**



● SALDŪ 98,9MHZ

LIEPĀJĀ 88 4MHZ

> KURZEMES RADIO



## 20.10 SS 7 KURZEMES RADIO









20.11 SS 8 DELFI









20.12 SS 9 NIEDRĀJI MR MEŽISTRĀDE







## 20.13 SS 10 CVS PARALLEL STAGE















# ATKLĀJIET JAUNĀS KONCEPCIJAS NISSAN NORDE AUTOCENTRU

# MORDENĀKAIS NISSAN

# AUTOCENTRS BALTIJA!

## NISSAN QASHQAI sākot no **17 390 €**

## NISSAN JUKE sākot no **13 990 €**

## NISSAN X-TRAIL sākot no **21 990 €**

LAIPNI LŪDZAM IEPAZĪT NISSAN AUTOMOBIĻU MODEĻU KLĀSTU, KĀ VĒL NEKAD IEPRIEKŠ, L