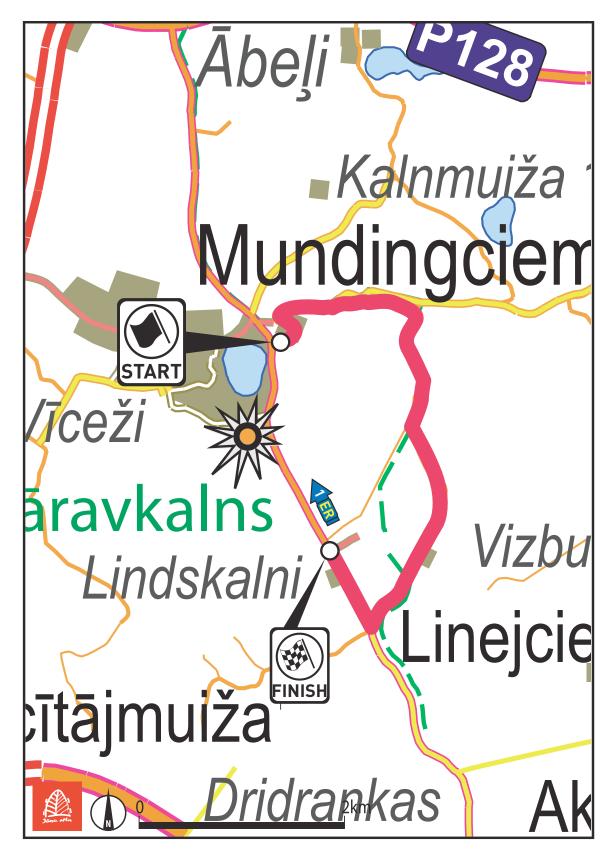

## 9 QUALIFYING STAGE/ SHAKEDOWN>

Location: Talsi region Surface, length gravel; 3,90 km Date: May 20, 2016 Time: 19:00-21:30

## 20.6 QUALIFYING / SHAKEDOWN