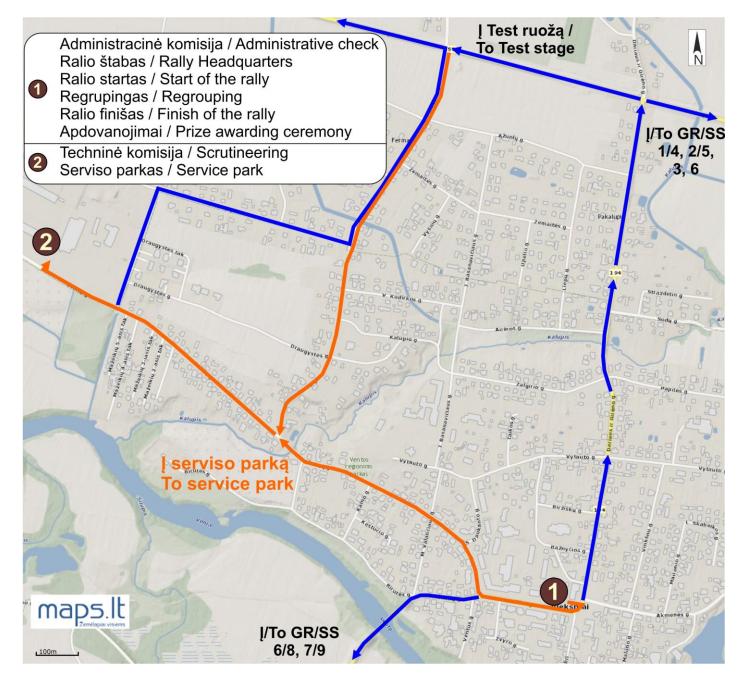

# XVI. SCHEMES AND APPENDIXES

#### 15.1 Scheme of Viekšniai town

#### **15.3 Prohibited roads zones**

All the first and second drivers intending or only having intention to take part in Lithuanian or Latvian rally sprint championships, or only in Rally sprint "Viekšniai 2018" shall be strictly prohibited entering to the roads marked ir the Prohibited Entry Zones map from 16 07 2018 (Monday) 15:00 till 24 08 2018 (Friday) 15:30. Named persons, willing to move/cross the roads marked as prohibited for entry, must communicate their intentions in writing in advance to the LASF and the Organizer and obtain permission from Organizer.