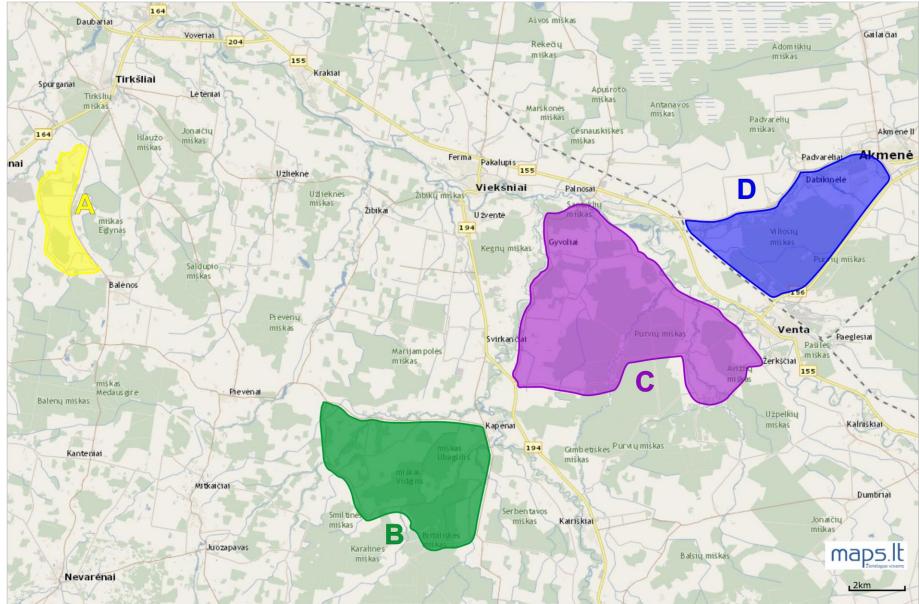

# XVI. SCHEMES AND APPENDIXES

#### **15.3 Prohibited roads zones**

All the first and second drivers intending or only having intention to take part in Lithuanian or Latvian rally sprint championships, or only in Rally sprint "Viekšniai 2018" shall be strictly prohibited entering to the roads marked ir the Prohibited Entry Zones map from 16 07 2018 (Monday) 15:00 till 24 08 2018 (Friday) 15:30. Named persons, willing to move/cross the roads marked as prohibited for entry, must communicate their intentions in writing in advance to the LASF and the Organizer and obtain permission from Organizer.